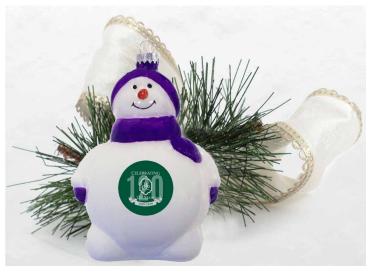

**Order#**: 146707

Product: Snowman Glass Ornament: Blue, Green, Purple, & Red

Item #: 1427-317979

**Imprint Method**: Digital Imprint on the Front

Actual Imprint Size: 1.5" Diameter circle

Graphic is for placement only