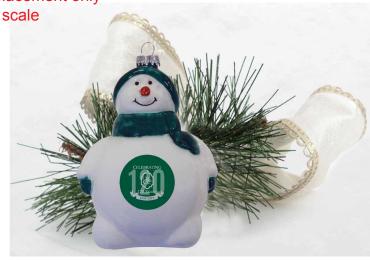

**Order#**: 146707

Product: Snowman Glass Ornament: Blue, Green, Purple, & Red

Item #: 1427-317979

**Imprint Method**: Digital Imprint on the Front

Actual Imprint Size: 1.5" Diameter circle

Graphic is for placement only