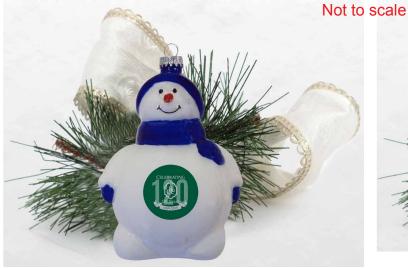

**Order#**: 146707

Product: Snowman Glass Ornament: Blue, Green, Purple, & Red

Item #: 1427-317979

**Imprint Method**: Digital Imprint on the Front

Actual Imprint Size: 1.5" Diameter circle

Graphic is for placement only