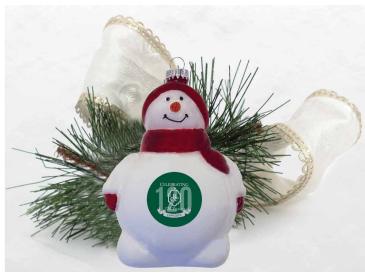

**Order#**: 146707

Product: Snowman Glass Ornament: Blue, Green, Purple, & Red

Item #: 1427-317979

**Imprint Method**: Digital Imprint on the Front

Actual Imprint Size: 1.5" Diameter circle

Graphic is for placement only