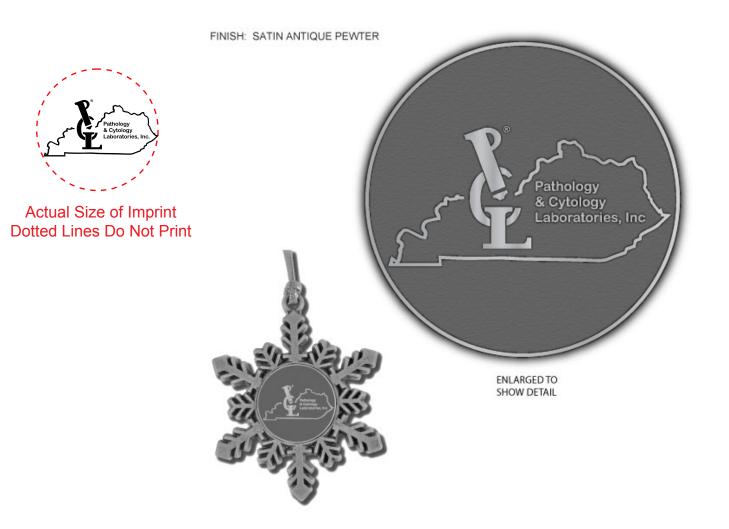

Order#:146703Product:Pewter Snowflake OrnamentItem #:1426-317972Imprint Method:Dye Struck on the Front of OrnamentActual Imprint Size:1.2"W x 0.6"H