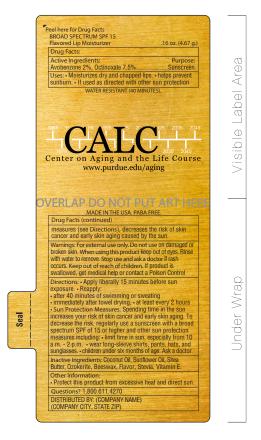

Order#: 146661

**Product:** SPF 15 Lip Balm in White Tube

**Item #**: 1250-301572

Imprint Method: 4 Color Process on the Label

Flavored

## \*\*\*IMPORTANT INFORMATION\*\*\* (PLEASE READ)

Please proof carefully for spelling errors, omissions, and layout accuracy. It is your responsibility to correct any errors. Garrett Specialties assumes no responsibility for errors after a proof has been authorized to print. Please note changes or revisions to your proof from your original instructions may cause revision in your ship date. Delays in paper proof approval also may require a change in your schedule ship dates. Occasionally, some fax machines may distort the image. Please pay close attention to numbers.

It is imperative that you view your e-proof and submit your approval and/or changes promptly to maintain your anticipated delivery date.

Please keep in mind that this virtual proof is not a printed sample of your artwork on our product. The size and placement of the artwork may vary from this proof when actually printed on the product. Carefully review the attached proof for verification of copy & layout.

Due to inherent technical differences in color monitors, the imprint colors and product colors depicted in the attached proof will not resemble those in the final product. We make every effort to match requested custom colors, but cannot guarantee a 100% exact match. Imprints are applied using pad or screen inks. These inks are hand mixed as close as possible to the requested color but may vary 2 to 4 shades. For this reason an exact PMS match cannot be guaranteed. Your order is ON HOLD until we receive an approval from you in reference to your artwork.