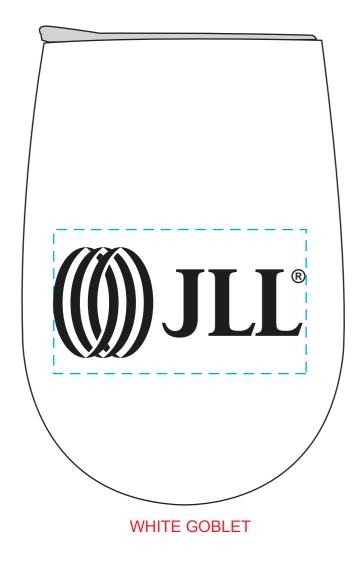

**Order#**: 146660

Product: Cabernet Wine Goblet - 10oz.: Black & White (200 pcs each)

Item #: 1008-317149

Imprint Method: Screen Print: White on black, Black on White

**Actual Imprint Size**: 2.625 "W x 0.53" H (Spaces logo), 2.6" W x 1.15" H (JLL Logo)