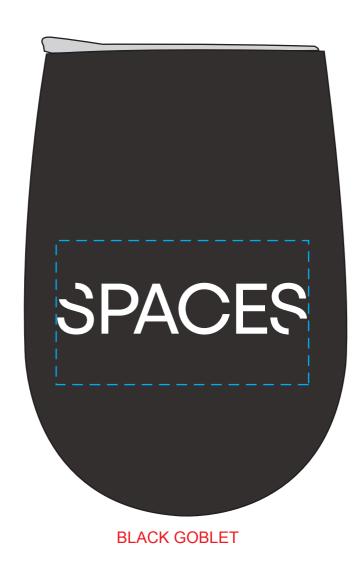

**Order#**: 146660

Product: Cabernet Wine Goblet - 10oz.: Black & White (200 pcs each)

Item #: 1008-317149

Imprint Method: Screen Print: White on black, Black on White

**Actual Imprint Size**: 2.625 "W x 0.53" H (Spaces logo), 2.6" W x 1.15" H (JLL Logo)