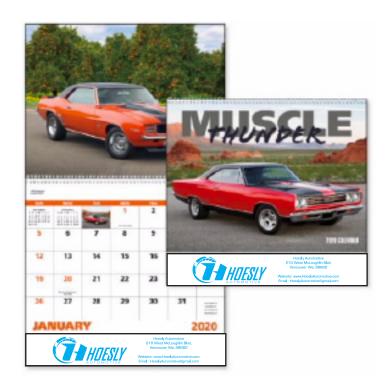

Order#: 146649

**Product:** Muscle Thunder Wall Calendar

Item #: 1090-318282

Imprint Method: Offset Printing on the Drop Ad Below Pad: Process Blue

Actual Imprint Size: 7.44"W x 1.375"H

Hoesly Automotive 210 West McLoughlin Blvd. Vancouver Wa. 98660

Website: www.HoeslyAutomotive.com Email: HoeslyAutomotive@gmail.com