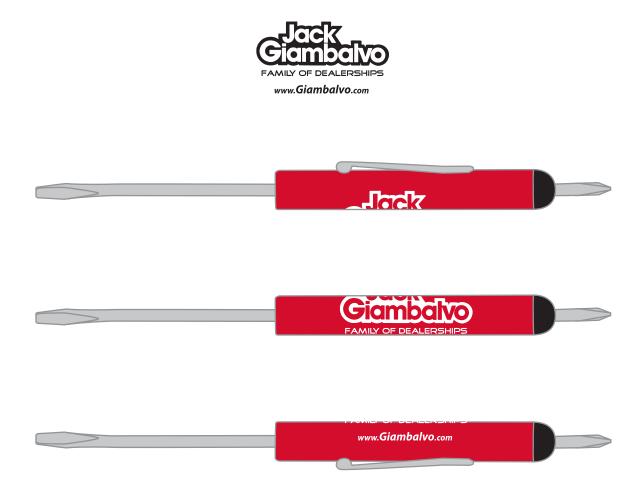

**Order#**: 146648

**Product**: Fixed #0-1 screwdriver-#0 Phillips Top: Red

**Item #**: 1024-314566

Imprint Method: Screen Print on the Barrel.: White