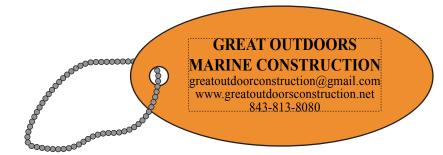

Order#: 146645 Product: Floating Foam Key Chain: Orange Item #: 1097-318316 Imprint Method: Pad Print on the Front: Black Actual Imprint Size: 2"W x 0.75"H

#### **100% Actual Size Imprint**