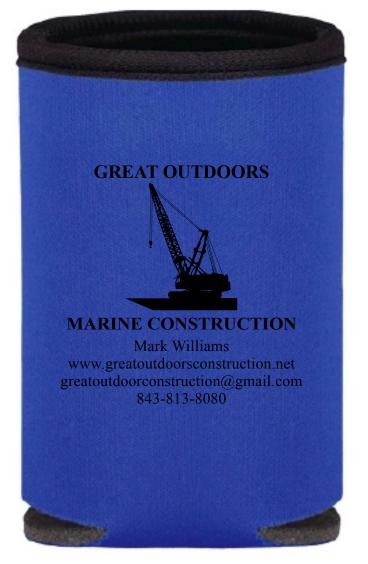

Order#:146645Product:Summit Collapsible Koozie: Royal blueItem #:1086-100095Imprint Method:Screen Print on the First Side (One Color OnlyActual Imprint Size:2.5"W x 2.5"H

Please note: A black imprint may be hard to see on the royal blue product color. I would suggest printing your artwork in white for better visibility & contrast