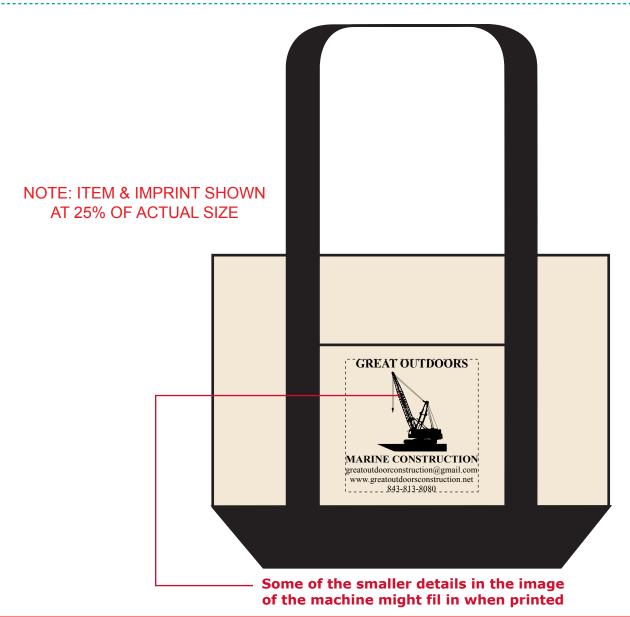

Order#: 146645 Product: Boat CanvasTote-12 oz: Black Item #: 1206-300658 Imprint Method: Screen Print on the First Side: Black Actual Imprint Size: 5.5"W x 5.5"H