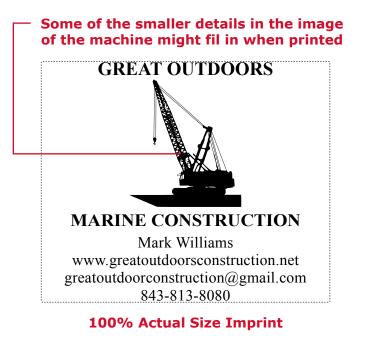

Order#: 146645 Product: Boat CanvasTote-12 oz: Black Item #: 1206-300658 Imprint Method: Screen Print on the First Side: Black Actual Imprint Size: 5.5"W x 5.5"H