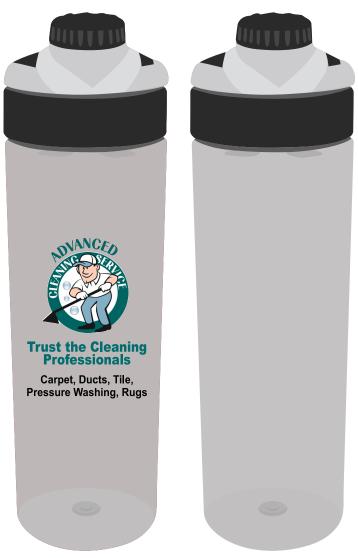

Order#: 146630

Product: TritanTM Walkabout Bottle - 34oz.: Clear

Item #: 1001-317231

Imprint Method: 4 Color Process on the Front

Actual Imprint Size: 2.5"W x 3.34"H

Enlargement (80% of the actual size)

Imprint shown @ 50%