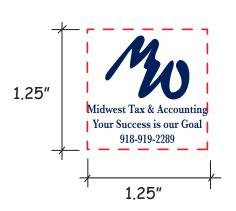

Order#: 146624

**Product:** Money Wad Stress Ball

**Item #**: 1364-313082

Imprint Method: Screen Print on the Top: Navy 281

Actual Imprint Size: 1.25"W x 1.12"H

## Location 1