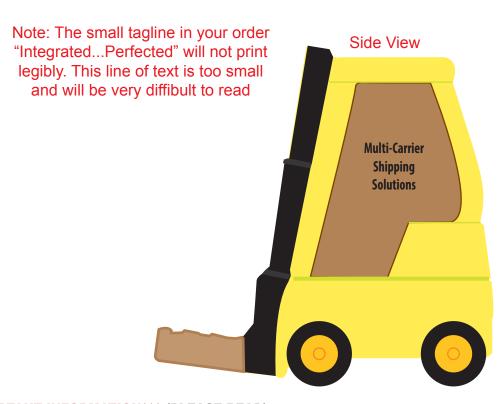

Order#: 146618

**Product:** Forklift Stress Reliever

Item #: 1348-316095

Imprint Method: Pad Print on the Top: Red 485, Reflex Blue; Pad Print on the Window: Black

**Actual Imprint Size**: 1"W x 0.41"H (Top), 0.62"W x 0.5"H (Side)