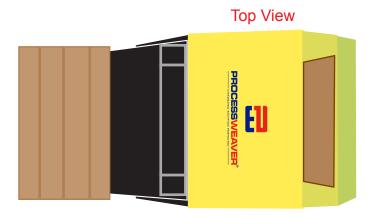

Order#: 146618

**Product:** Forklift Stress Reliever

Item #: 1348-316095

Imprint Method: Pad Print on the Top: Red 485, Reflex Blue; Pad Print on the Window: Black

**Actual Imprint Size**: 1"W x 0.41"H (Top), 0.62"W x 0.5"H (Side)