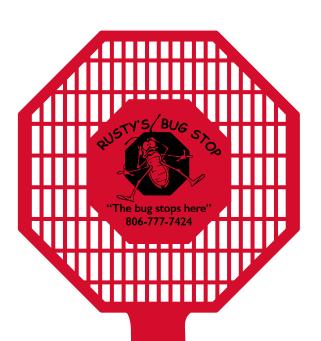

Order#: 146614

**Product:** Stop Sign Flyswatter: Red

Item #: 1116-303519

Imprint Method: Hot Stamp on the Octagon in Head: Black

Actual Imprint Size: 1.91"W x 1.74"H

Note: some of the small details in the bug logo might fill in when printed

Actual size of artwork 1.91"W x 1.74"H