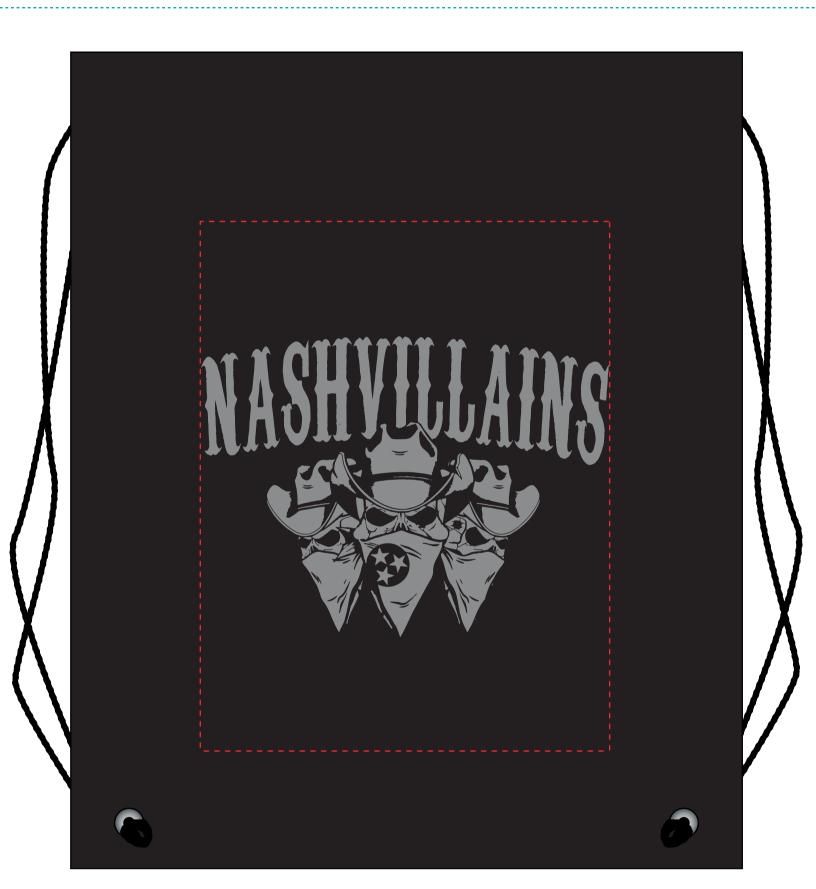

Order#: 146604

**Product:** Econo String Backpack: Black

**Item #**: 1097-301879

Imprint Method: Silkscreen on the Front: Silver 877

**Actual Imprint Size**: 8.5"W x 6.25"H

## Item/Artwork at 50% of Actual Size