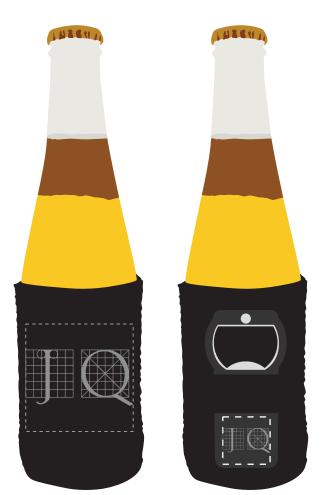

Order#:146602Product:Hat Trick® Can Cooler Kit: Black Can Cooler & Bottle OpenerItem #:1001-313411Imprint Method:Screen Print on the Can Cooler and Bottle Opener: Metallic SilverActual Imprint Size:2.25"W x 1.17"H (Can Cooler), 1"W x 0.52"H (Bottle Opener)

100% of the actual size

Imprint shown @ 50% Dotted line to show imprint area