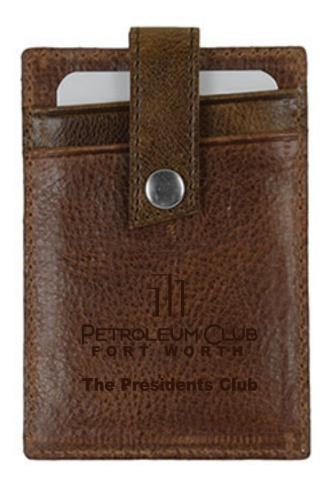

Order#:146583Product:WestbridgeTwo-Tone RFID Leather Money Clip/Card Case: TanItem #:1039-316972Imprint Method:Debossed on the Center Below SnapActual Imprint Size:1.5"W x 1"H

Actual Size of Imprint Dotted Lines Do Not Print