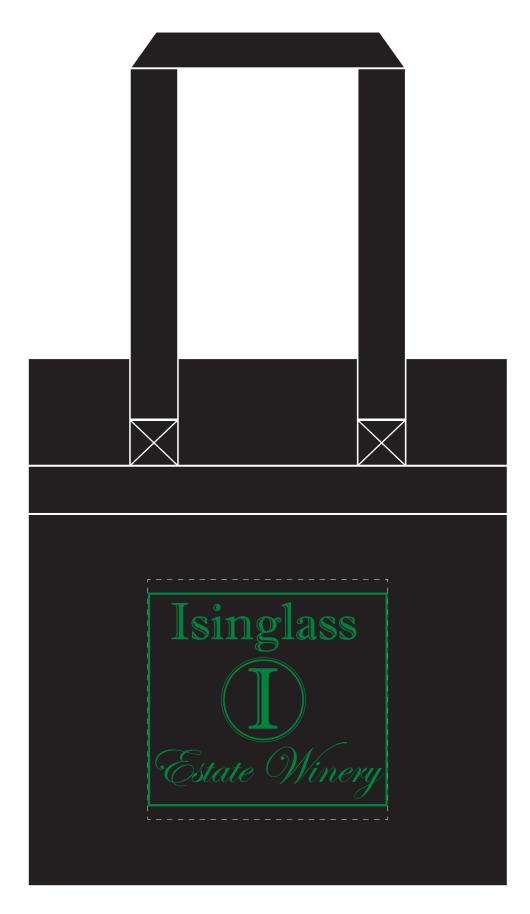

**Order#**: 146570

**Product:** Wine Bottle Tote: Black

**Item #**: 1016-312864

Imprint Method: Screen Print on the Front: Green 348

**Actual Imprint Size**: 5"W x 4.5"H

Item/Imprint 50% of actual size