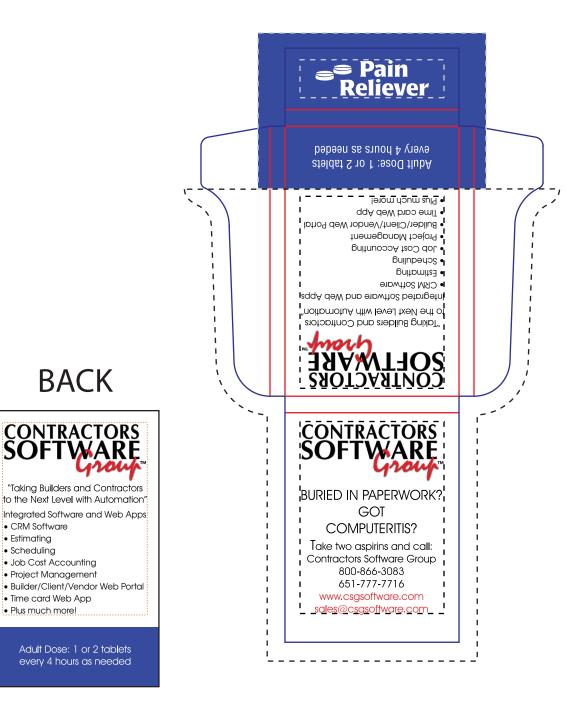

**Order#:** 146547-Q Product: Tylenol Pocket Pack **Item #:** 1010-300418 Imprint Method: 4-Color Process on the Outside Front Cover and Outside Back Cover Actual Imprint Size: 1.5"W x 2"H on each side

## FRONT

## \*\*\*IMPORTANT INFORMATION\*\*\* (PLEASE READ)

CRM Software

Job Cost Accounting

Project Management

Time card Web App

Plus much more!

Estimating

Scheduling