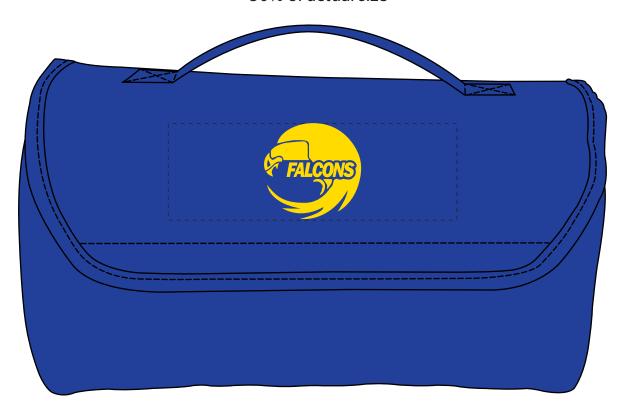

**Order#**: 146531

Product: Barrel Fleece Blanket: Blue

**Item #**: 1008-317120

Imprint Method: Screen Print on the Flap: Yellow

Actual Imprint Size: 2"W x 2"H

50% of actual size