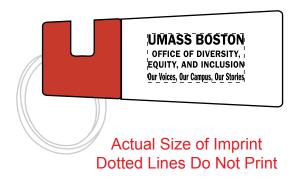

Order#: 146530 Product: Phone Amplifier Keychain: Red Item #: 1005-312636 Imprint Method: britePix 1 Color on theTop: Black Actual Imprint Size: 1"W x 0.5"H

Please note: We cannot imprint on any other side besides the top (shown in the template above). Because of the limited imprint space on this item, there is no way we could fit the logo you attached and the additional text you submitted. For this reason, I think the best solution is to omit the logo and proceed with text only as shown above. Please advise if this is okay or if you'd like to make any changes.