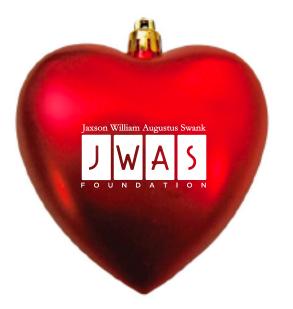

Order#: 146495-Q

**Product:** Heart Shaped Shatterproof Ornament: Red

**Item #**: 1027-106630

Imprint Method: Pad Print on the Front & Back: White

Actual Size of Imprint
Dotted Lines Do Not Print