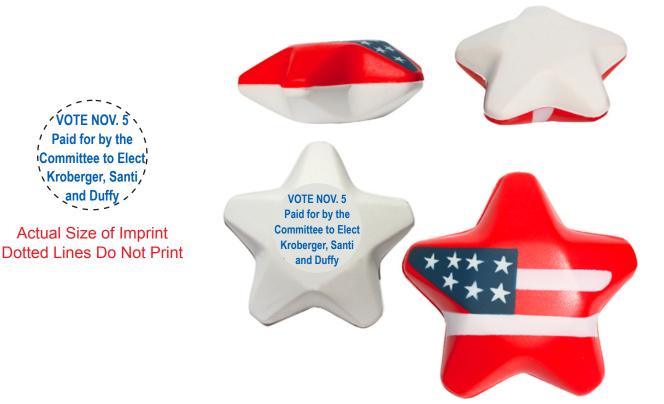

Order#: 146477

**Product:** Star Flag Stress Reliever

Item #: 1206-104914

Imprint Method: Pad Print on the Back: Blue 300

Actual Imprint Size: 1"W x 1"H