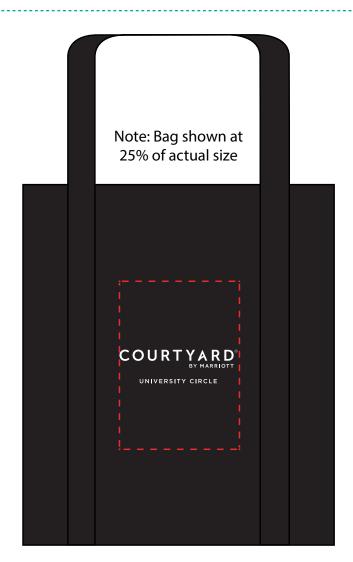

**Order#**: 146470

**Product:** Big Shopper Grocery Bag: Black

**Item #**: 1206-300475

Imprint Method: Screen Print on the Front.: White

Actual Imprint Size: 5"W x 1.42"H

## UNIVERSITY CIRCLE

Actual Size of Imprint