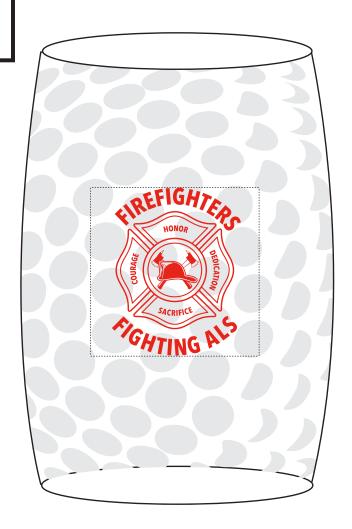

**Order#**: 146465

Product: Golf Can Holder Item #: 1097-300968

Imprint Method: Pad Print on the One Side: Red 485

Actual Imprint Size: 1.34"W x 1.75"H

NOTE: The small text inside the maltetse cross falls below our 7 pt font standard. It may not print legibly. Also, some of the small details in the center may fill in when printed.