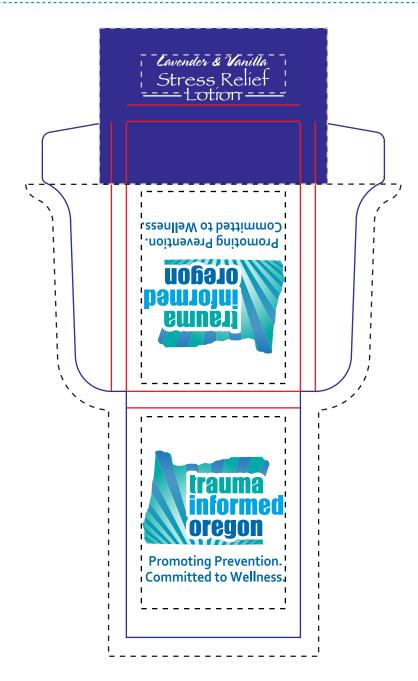

**Order#:** 146449 Product: Stress Relief Lotion Pocket Packs Item #: 010-108149 Imprint Method: 4 Color Process on the Outside Front and Back Cover Actual Imprint Size: 1.5"W x 1.36"H

## \*\*\*IMPORTANT INFORMATION\*\*\* (PLEASE READ)

Please proof carefully for spelling errors, omissions, and layout accuracy. It is your responsibility to correct any errors. Garrett Specialties assumes no responsibility for errors after a proof has been authorized to print. Please note changes or revisions to your proof from your original instructions may cause revision in your ship date. Delays in paper proof approval also may require a change in your schedule ship dates. Occasionally, some fax machines may distort the image. Please pay close attention to numbers.

It is imperative that you view your e-proof and submit your approval and/or changes promptly to maintain your anticipated delivery date. Please keep in mind that this virtual proof is not a printed sample of your artwork on our product. The size and placement of the artwork may vary from this proof when actually printed on the product. Carefully review the attached proof for verification of copy & layout.