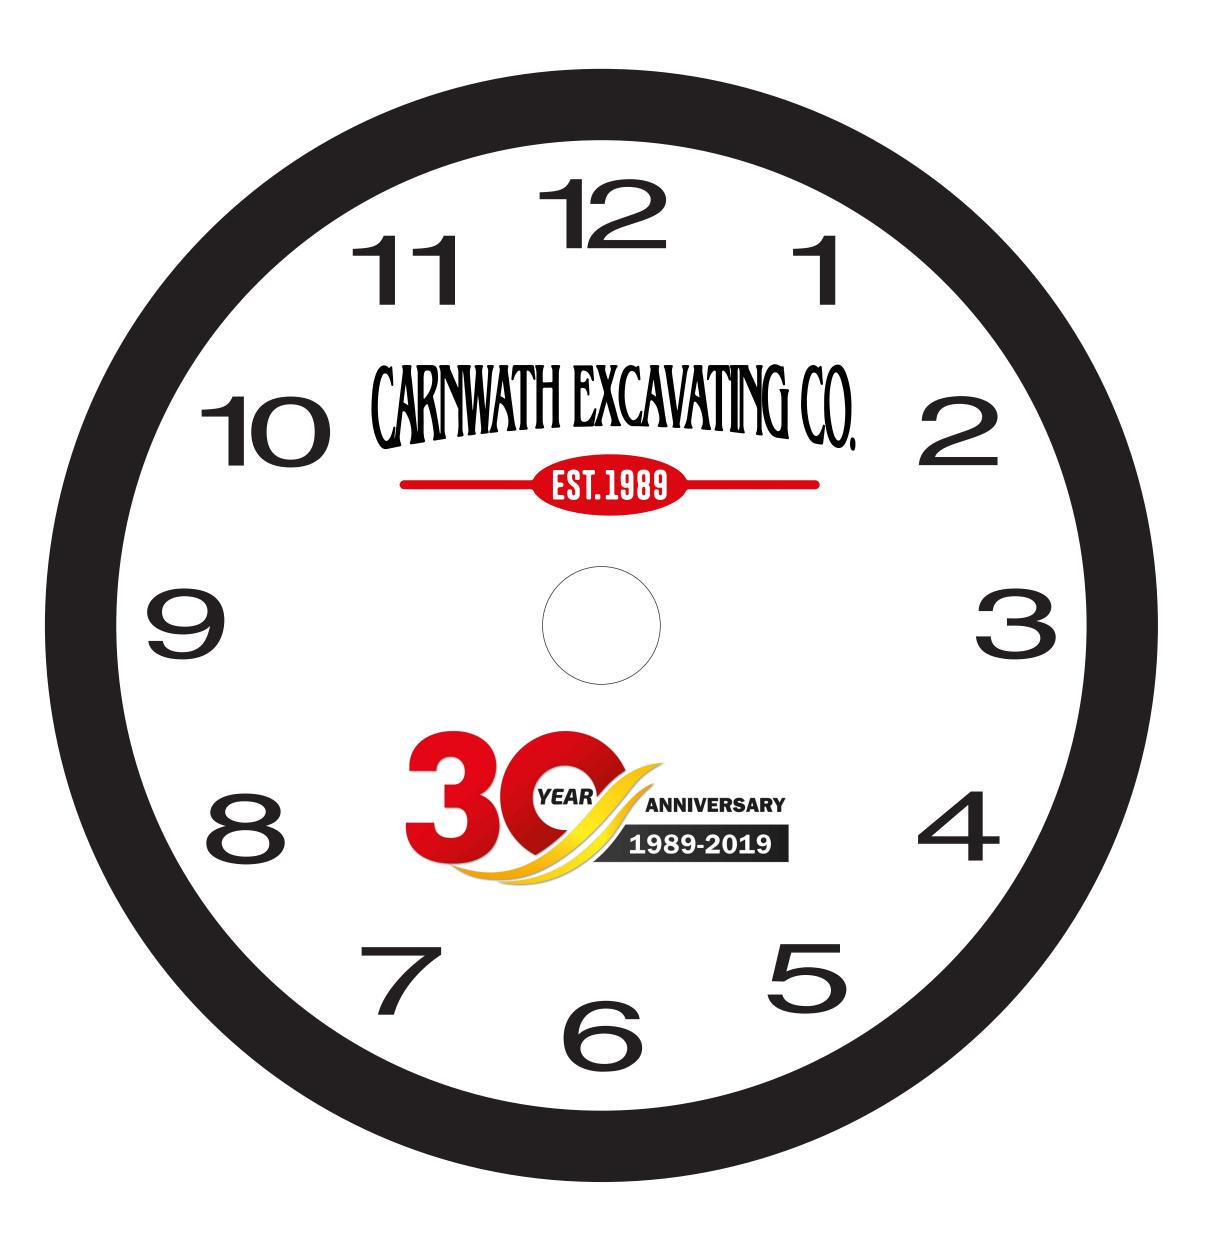

Order#: 146436-Q Product: Economy Oversized Wall Clock - 12": Black: Item #: 1016-310107 Imprint Method: 4 Color Process on the Face of Clock

## **\*\*\*IMPORTANT INFORMATION\*\*\* (PLEASE READ)**

Please proof carefully for spelling errors, omissions, and layout accuracy. It is your responsibility to correct any errors. Garrett Specialties assumes no responsibility for errors after a proof has been authorized to print. Please note changes or revisions to your proof from your original instructions may cause revision in your ship date. Delays in paper proof approval also may require a change in your schedule ship dates. Occasionally, some fax machines may distort the image. Please pay close attention to numbers.

It is imperative that you view your e-proof and submit your approval and/or changes promptly to maintain your anticipated delivery date.

Please keep in mind that this virtual proof is not a printed sample of your artwork on our product. The size and placement of the artwork may vary from this proof when actually printed on the product. Carefully review the attached proof for verification of copy & layout.

Due to inherent technical differences in color monitors, the imprint colors and product colors depicted in the attached proof will not resemble those in the final product. We make every effort to match requested custom colors, but cannot guarantee a 100% exact match. Imprints are applied using pad or screen inks. These inks are hand mixed as close as possible to the requested color but may vary 2 to 4 shades. For this reason an exact PMS match cannot be guaranteed. Your order is ON HOLD until we receive an approval from you in reference to your artwork.