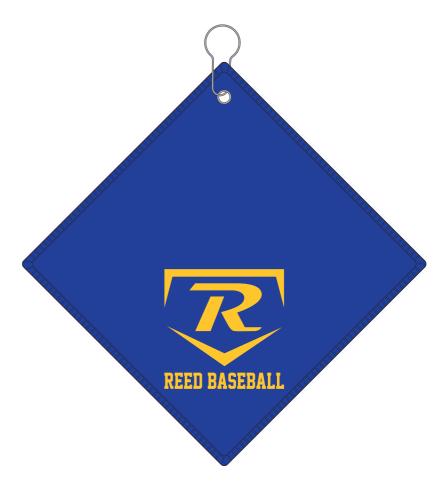

Order#: 146430

**Product:** Microfiber GolfTowel: Blue

Item #: 1097-318394

Imprint Method: Screen Print on the Front: Athletic gold 123

Actual Imprint Size: 5"W x 5"H

Actual Size of Imprint **Dotted Lines Do Not Print** 