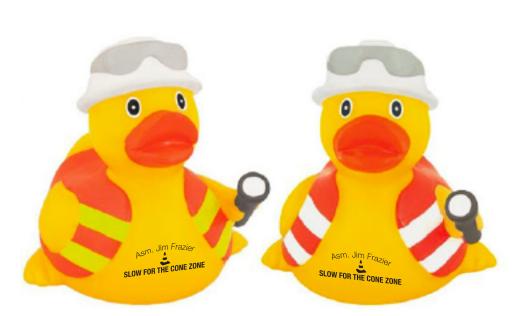

**Order#**: 146424

**Product:** Rubber Safety Official Duck

**Item #**: 1113-317803

Imprint Method: Pad Print on the Chest: Black

Actual Imprint Size: 1.25"W x 0.43"H