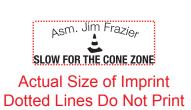

**Order#**: 146424

**Product:** Rubber Safety Official Duck

**Item #**: 1113-317803

Imprint Method: Pad Print on the Chest: Black

Actual Imprint Size: 1.25"W x 0.43"H