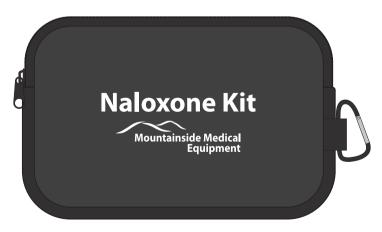

Order#: 146407

**Product:** Neoprene Accessory Pouch - Black

**Item #**: 1097-303920

Imprint Method: Heat Transfer on the First Side - White

## Naloxone Kit Mountainside Medical Equipment

\*\*White Imprint Recommended by the Manufacturer\*\*

Actual Size of Imprint

Dotted Lines Do Not Print

Image Not To Size For Reference Only