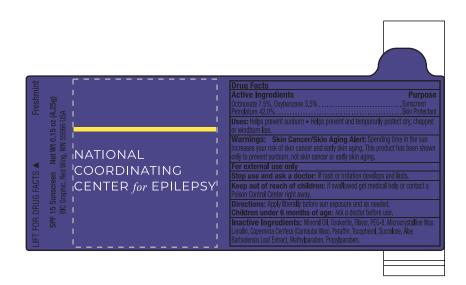

Order#: 146404-Q

**Product:** Lip Balm SPF-15: Freshmint Flavor

**Item #**: 1010-314745

**Imprint Method:** 4 Color Process on the Label **Actual Imprint Size:** 1.5"W x 0.68"H logo on label

## \*\*\*IMPORTANT INFORMATION\*\*\* (PLEASE READ)

Please proof carefully for spelling errors, omissions, and layout accuracy. It is your responsibility to correct any errors. Garrett Specialties assumes no responsibility for errors after a proof has been authorized to print. Please note changes or revisions to your proof from your original instructions may cause revision in your ship date. Delays in paper proof approval also may require a change in your schedule ship dates. Occasionally, some fax machines may distort the image. Please pay close attention to numbers.