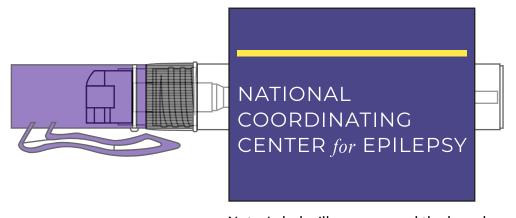

Order#: 146404-Q

**Product:** Spray Pen Hand Sanitizer: Purple

**Item #**: 1008-304283

Imprint Method: Digital Label on the Side
Actual Imprint Size: 2.4"W x 1.1"H logo on label

## SAFE AREA IMPRINT AREA 2-1/2" x 2" BLEED AREA

Note: Label will wrap around the barrel

## \*\*\*IMPORTANT INFORMATION\*\*\* (PLEASE READ)

Please proof carefully for spelling errors, omissions, and layout accuracy. It is your responsibility to correct any errors. Garrett Specialties assumes no responsibility for errors after a proof has been authorized to print. Please note changes or revisions to your proof from your original instructions may cause revision in your ship date. Delays in paper proof approval also may require a change in your schedule ship dates. Occasionally, some fax machines may distort the image. Please pay close attention to numbers.