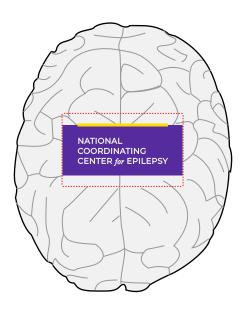

Order#: 146404-Q

**Product:** Brain Stress Reliever: Gray

**Item #**: 1008-304934

Imprint Method: Pad Print on the Top: Stock imprint colors (Purple 267 & Yellow)

Actual Imprint Size: 1.25"W x 0.53"H

Actual Size of Imprint
Dotted Lines Do Not Print

## \*\*\*IMPORTANT INFORMATION\*\*\* (PLEASE READ)

Please proof carefully for spelling errors, omissions, and layout accuracy. It is your responsibility to correct any errors. Garrett Specialties assumes no responsibility for errors after a proof has been authorized to print. Please note changes or revisions to your proof from your original instructions may cause revision in your ship date. Delays in paper proof approval also may require a change in your schedule ship dates. Occasionally, some fax machines may distort the image. Please pay close attention to numbers.