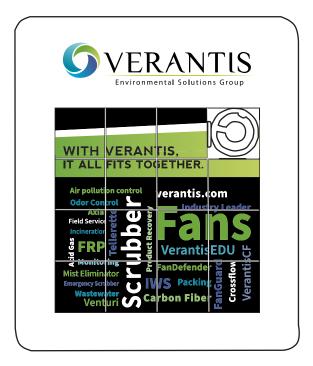

Fax: 1-856 424-5269

Hours of Operation: 9:00 - 5:30 pm Eastern, M - F

Customer Service E-mail: service@garrettspecialties.com

**Order#**: 146403

**Product:** Mix & Match Sliding Puzzle

Item #: 1008-307261

Imprint Method: 4 Color Process on the Front (Above Puzle Pieces & On Puzzle Pieces)

Actual Imprint Size: 2"W x 0.45"H (Top), 2.125"W x 2.125"H (On puzzle pieces)

IMPRINT AREA: 2" x 1/2" (FRONT, ABOVE OR BELOW PUZZLE)

**IMPRINT AREA:** 2-1/8" x 2-1/8" (PUZZLE AREA)