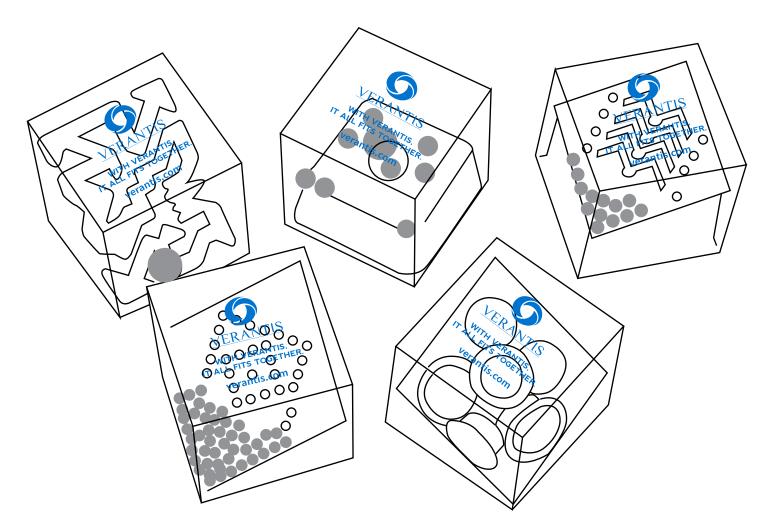

**Order#**: 146403

**Product**: Cube Puzzle Fun Item #: 1371-318620

Imprint Method: Pad Print on the Top: Blue 285

Actual Imprint Size: 1.25"W x 1.17"H

## IMPRINT: 1 1/4" x 1 1/4"