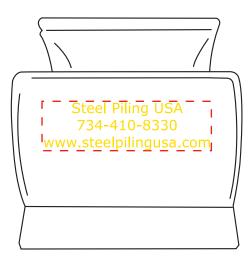

Order#: 146395 Product: Clam Cell Phone Holder: Blue Item #: 1205-311306 Imprint Method: Pad Print on the Front: Pantone Yellow Actual Imprint Size: 1.75"W x 0.5"H

Actual Size of Imprint Dotted Lines Do Not Print