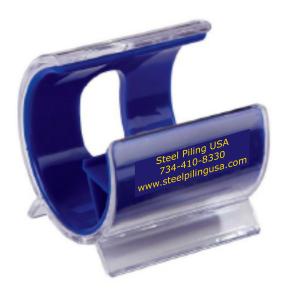

Order#: 146395 Product: Clam Cell Phone Holder: Blue Item #: 1205-311306 Imprint Method: Pad Print on the Front: Pantone Yellow Actual Imprint Size: 1.75"W x 0.5"H

Actual Size of Imprint Dotted Lines Do Not Print