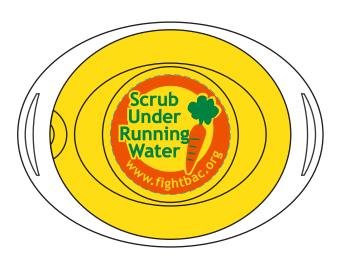

**Order#**: 146393

Product: Palm Veggie Brush-it™: Yellow

Item #: 1098-300503

Imprint Method: Pad Print on the Top (Handle: Green 348, Orange 166

Actual Imprint Size: 1.25" diameter circle

Actual Size of Imprint
Dotted Lines Do Not Print