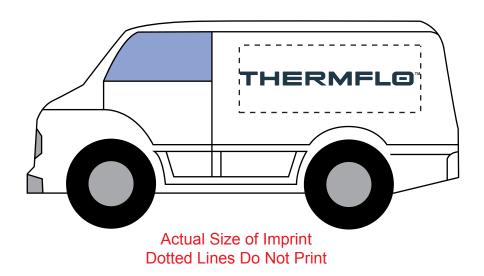

Order#: 146361

**Product:** Van Stress Reliever

Item #: 1097-100951

Imprint Method: Pad Print on the Driver Side Panel: PMS 7546C

Actual Imprint Size: 1.87"W x 0.14"H

Note: "TM" mark. is very smal. The rest of the artwork should print okay, howeverl