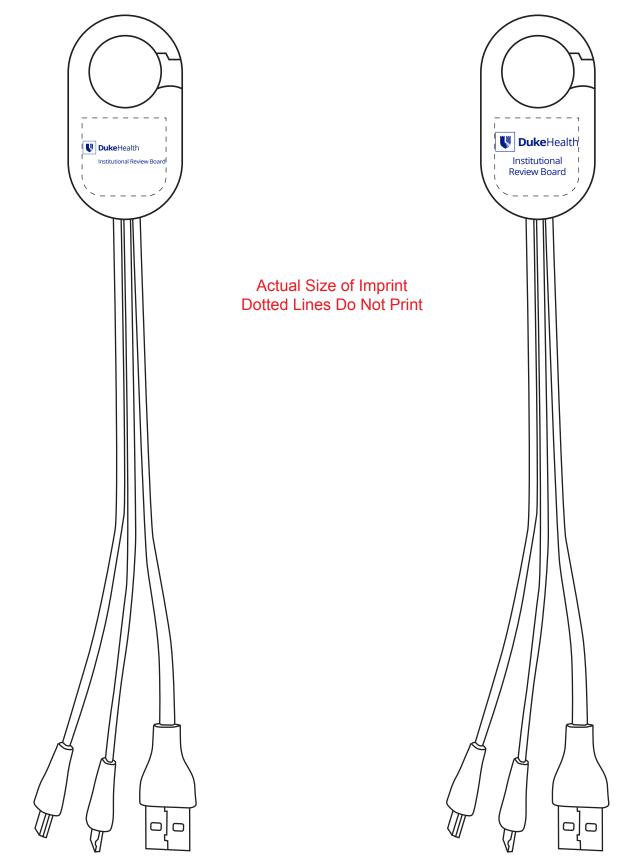

**Order#**: 146348 Product: Weber 3-in-1 Charging Cable with Carabiner Spring Clip: White **Item #**: 1016-317077 Imprint Method: Screen Print on the Front: Reflex Blue Actual Imprint Size: 0.85"W x 0.23"H (Option 1), 0.85"W x 0.45"H (Option 2)

Option 1 - Artwork as-is

Option 2 Small details in the icon will fill in.I have adjusted the layout so that the text could<br/>print legibly.Also, the text is too small. It won;tprint legibly.I have adjusted the layout so that the text could<br/>print legibly. may stil fill in, however.