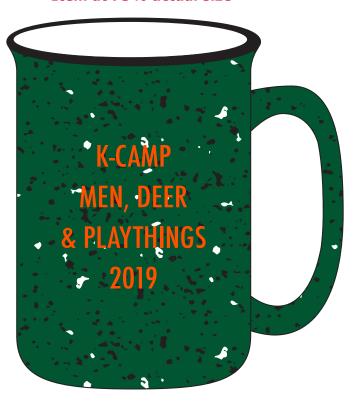

Order#: 146342

Product: Tall Campfire Mug - 13oz.: Hunter Green

Item #: 1097-318865

Imprint Method: Pad Print on the Centered on Front - Handle Right: Orange 021

Actual Imprint Size: 2"W x 2"H

## Standard Position Item at 75% actual size

100% Actual Size Imprint

K-CAMP
MEN, DEER
& PLAYTHINGS
2019