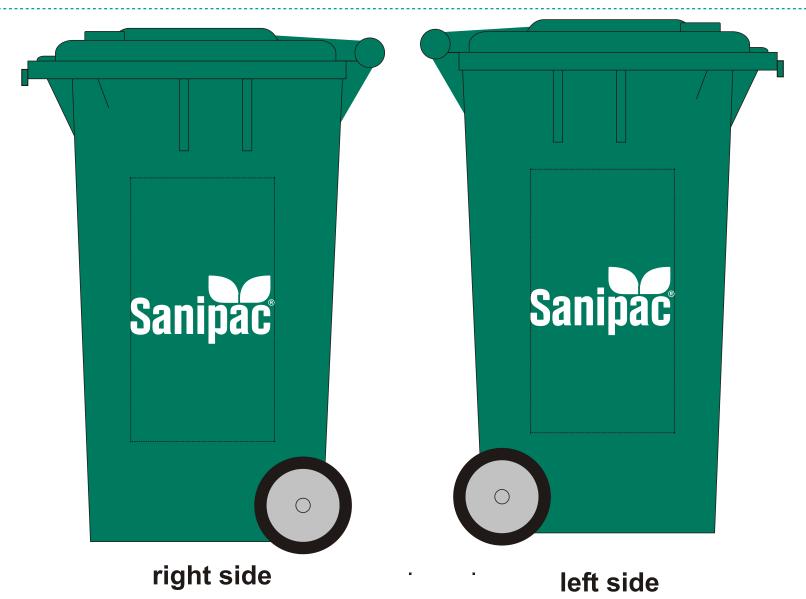

Order#: 146329

**Product**: Garbage Can Container: Green

**Item #**: 1094-104302

Imprint Method: Screen Print on the Lef & Right Side: White

Actual Imprint Size: 1.5"W x 0.71"H