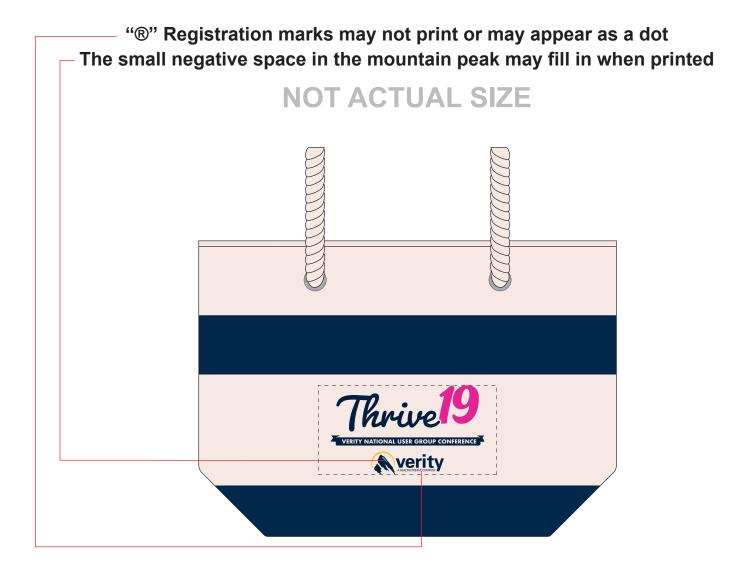

Order#:146328Product:Cotton Resort Tote w/ Rope Handle: NavyItem #:1348-315984Imprint Method:Silkscreen on the Side 1: Athletic Gold 123, Hot Pink 225, Navy 282Actual Imprint Size:6.9191"W x 4"H

## \*\*\*IMPORTANT INFORMATION\*\*\* (PLEASE READ)

Please proof carefully for spelling errors, omissions, and layout accuracy. It is your responsibility to correct any errors. Garrett Specialties assumes no responsibility for errors after a proof has been authorized to print. Please note changes or revisions to your proof from your original instructions may cause revision in your ship date. Delays in paper proof approval also may require a change in your schedule ship dates. Occasionally, some fax machines may distort the image. Please pay close attention to numbers.

It is imperative that you view your e-proof and submit your approval and/or changes promptly to maintain your anticipated delivery date.

Please keep in mind that this virtual proof is not a printed sample of your artwork on our product. The size and placement of the artwork may vary from this proof when actually printed on the product. Carefully review the attached proof for verification of copy & layout.