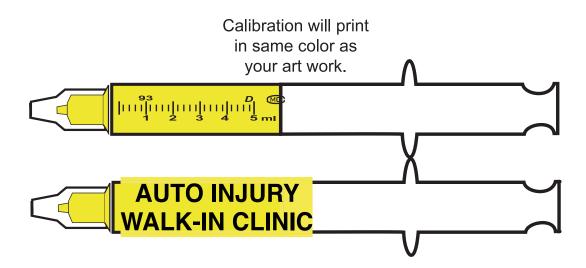

Order#: 146323

**Product:** Syringe Highlighter: Yellow

Item #: 1279-107698

Imprint Method: Pad Print on the Barrel: Black

Actual Imprint Size: 2"W x 0.5"H

## \*\*\*IMPORTANT INFORMATION\*\*\* (PLEASE READ)

Please proof carefully for spelling errors, omissions, and layout accuracy. It is your responsibility to correct any errors. Garrett Specialties assumes no responsibility for errors after a proof has been authorized to print. Please note changes or revisions to your proof from your original instructions may cause revision in your ship date. Delays in paper proof approval also may require a change in your schedule ship dates. Occasionally, some fax machines may distort the image. Please pay close attention to numbers.