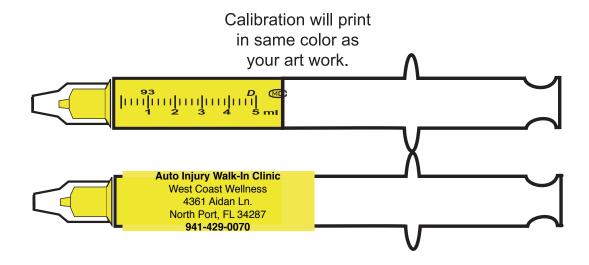

Order#: 146323

**Product:** Syringe Highlighter: Yellow

Item #: 1279-107698

Imprint Method: Pad Print on the Barrel: Black

Actual Imprint Size: 1.3"W x 0.62"H