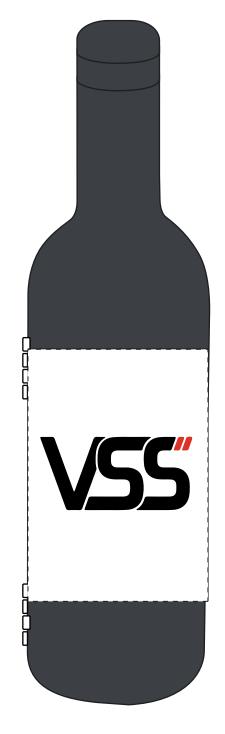

**Order#**: 146320

**Product:** Bordeaux Wine Tool Set

Item #: 1097-305589

Imprint Method: 4 Color Process on the Front of Bottle

Actual Imprint Size: 2.12"W x 1"H on Label

## Actual Size of Imprint

\*\*\*IMPORTANT INFORMATION\*\*\* (PLEASE READ)
Please proof carefully for spelling errors, omissions, and layout accuracy. It is your responsibility to correct any errors. Garrett Specialties assumes no responsibility for errors after a proof has been authorized to print. Please note changes or revisions to your proof from your original instructions may cause revision in your ship date. Delays in paper proof approval also may require a change in your schedule ship dates. Occasionally, some fax machines may distort the image. Please pay close attention to numbers.