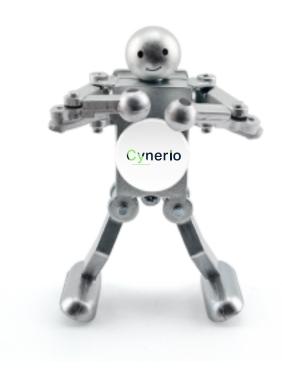

**Order#**: 146305

**Product**: Boogie Bot Wind-up Toy: Silver

Item #: 1275-313706

Imprint Method: 4 Color Process on the Disk

Actual Imprint Size: 0.62"W x 0.17"H