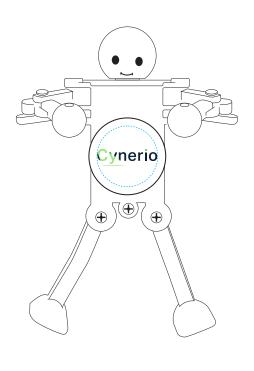

**Order#**: 146305

**Product**: Boogie Bot Wind-up Toy: Silver

Item #: 1275-313706

Imprint Method: 4 Color Process on the Disk

Actual Imprint Size: 0.62"W x 0.17"H