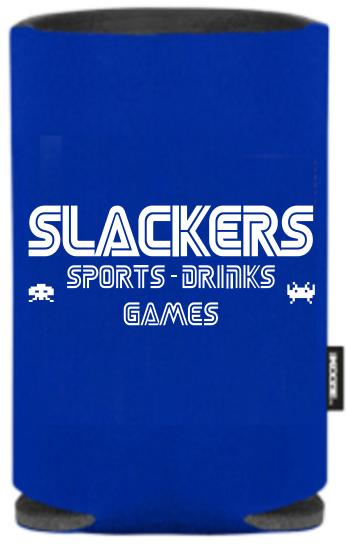

Order#: 146296

**Product:** Collapsible Koozie: Royal Blue

**Item #**: 1090-316316

Imprint Method: Screen Print on the First Side(One Color Only): White

Actual Imprint Size: 3"W x 1.25"H

Art notes:The art was altered to meet the printing standards for the item ordered. The following changes were made:We have enlarged and spilted the "Sports, Drinks and games". Please advise if you would like for us to proceed or if you would prefer to send revised art.