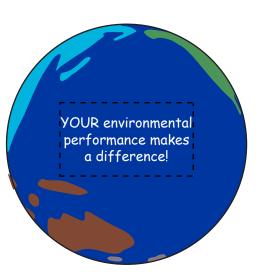

Order#: 146295

**Product:** Multi-Color Earth Stress Reliever

**Item #**: 1097-318348

Imprint Method: Pad Print on the Pacific Ocean Side: White

Actual Imprint Size: 1.36"W x 0.5"H

Actual Size of Imprint
Dotted Lines Do Not Print