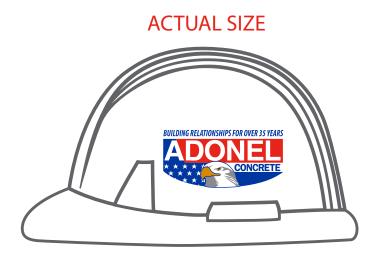

Order#: 146265

**Product:** Hard Hat Stress Reliever-Colors: White

Item #: 1008-304755

Imprint Method: Pad Print on the Side 1: Blue 286, Cool Grey 8, Red 485, Dark Yellow PMS 131C

Actual Imprint Size: 1.25"W x 0.6"H