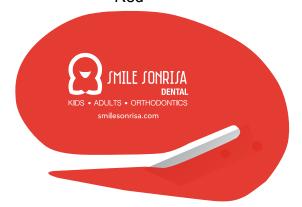

**Order#**: 146262

**Product:** Oval Letter Opener: Red

Item #: 1008-307231

Imprint Method: Screen Print on the Front: White

Actual Imprint Size: 1.25"W x 0.68"H

## **ACTUAL SIZE**

Oval Letter Opener Red

## **WARNING NOTE:**

THE VERY SMALL WEBSITE IN THE LOGO WILL FILL IN WHEN PRINTED AT THE IMPRINT SIZE. I RECOMMEND INCREASE THE SIZE OF THE WEBSITE. PLEASE ADVISE.