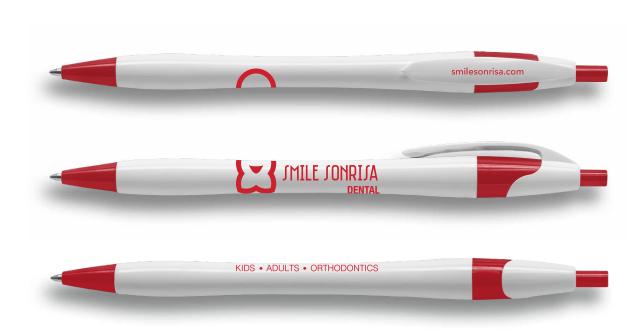

**Order#**: 146262

Product: Dart Pen: Red Item #: 1002-318389

Imprint Method: Screen Print on the Barrel & Clip: Red 186

**Actual Imprint Size:** 1.5 "W  $\times$  0.65"H (Barrel), 0.75 "W  $\times$  0.07"H (Barrel)

Due to factory requirements, the imprint has been JUSTIFIED-TOP BARREL in the imprint area.

Imprint Actual Size