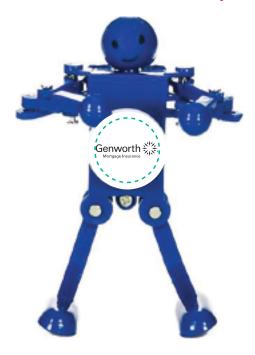

Order#: 146255

Product: Boogie Bot: Blue Bot/White disc

**Item #**: 1064-307478

Imprint Method: Spot Color on the Disc: Black

Actual Imprint Size: 0.65"W x 0.18"H

Note: Bottom text will not be readable and tiny details may fill in.

Actual Size of Imprint
Dotted Lines Do Not Print