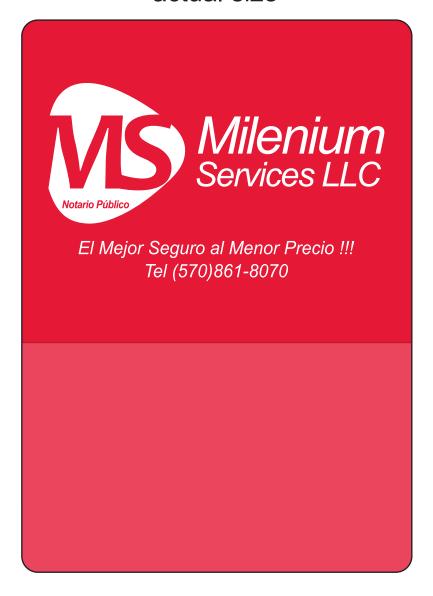

**Order#**: 146244

**Product:** Insurance Card Holder (Double Pocket): Red

**Item #**: 1206-104918

Imprint Method: Screen Print on the front with card size pocket: White

Actual Imprint Size: 3.5"W x 2"H

## actual size