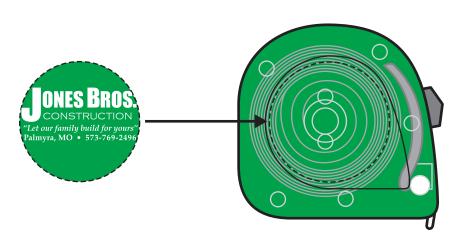

**Order#**: 146214

**Product**: Translucent Tape Measure 10 Ft.: Translucent Green

Item #: 1056-104130

Imprint Method: Pad Print on the Side: White

Actual Imprint Size: 1.2"W x 0.57"H

**Actual Size** 

200%