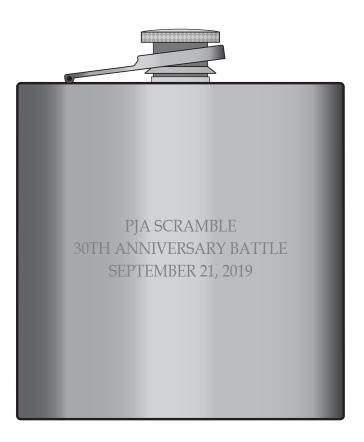

Order#:146193Product:Stainless Steel Flask 6 OunceItem #:1097-314337Imprint Method:Laser Engraved on the FrontActual Imprint Size:2.75"W x 0.75"H