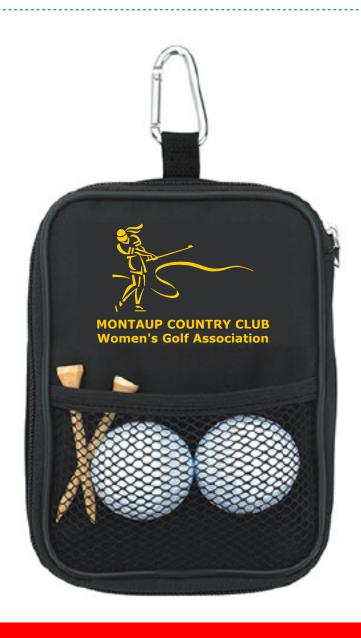

**Order#**: 146167

**Product:** Valuables Zippered Pouch

Item #: 1090-318304

Imprint Method: Screen Print on the Front: Athletic Gold 116

Actual Imprint Size: 3.25"W x 2.25"H

Actual Size of Imprint
Dotted Lines Do Not Print