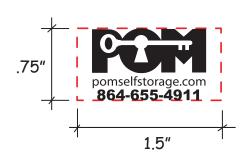

Order#: 146158

**Product:** Pumpkin Stress Reliever Squeezie

**Item #**: 1364-317817

Imprint Method: Pad Print on the Top: Black

Actual Imprint Size: 1.18"W x 0.75"H