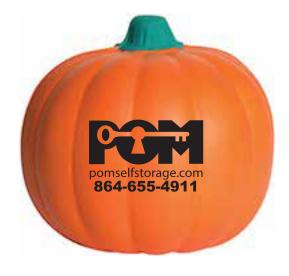

Order#: 146158

**Product:** Pumpkin Stress Reliever Squeezie

**Item #**: 1364-317817

Imprint Method: Pad Print on the Top: Black

Actual Imprint Size: 1.18"W x 0.75"H